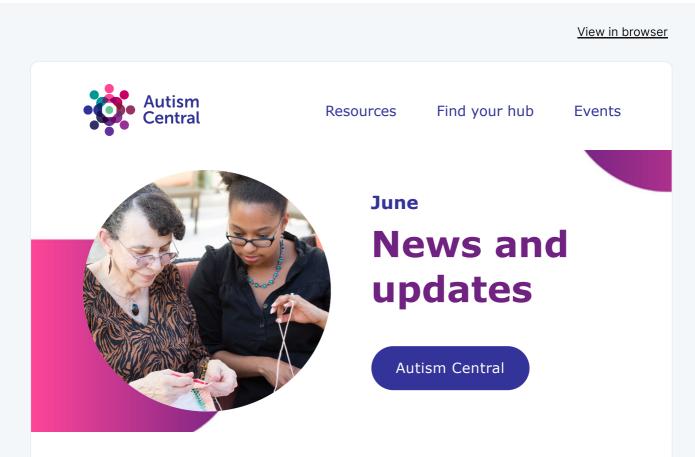

# New podcast episode

### Experiencing sensory differences as an autistic person

Holly Sprake-Hill, Loren Snow and Stu Ferrol discuss their experiences of sensory processing differences as latediagnosed autistic adults and share their top tips for parents.

Listen now